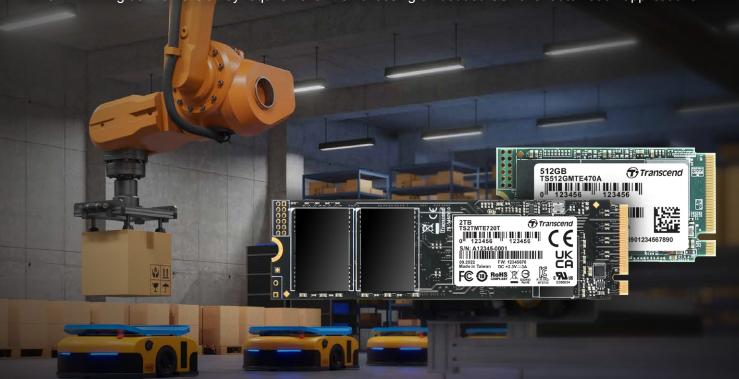

# **Smart Automation**

## Maximize productivity in your automation applications

With automation playing a major role in the drive towards widespread AloT adoption, maximizing productivity while minimizing downtime is a key requirement when choosing embedded SSDs for automation applications.

#### **Featured Products**

PCIe M.2 2280

PCIe M.2 2280

PCIe M.2 2242

**SATA III M.2 2280** 

SATA III mSATA

MTE720T

MTE712A-I

MTE470A

MTS970T

MSA470T